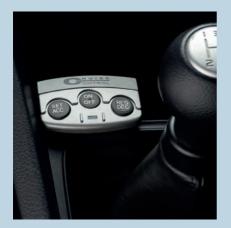

## **ZEMCO CM7**

**Dashboard control**: can be placed anywhere. The keys are illuminated but can also be found by touch. Applicable when a steering column control is not possible.