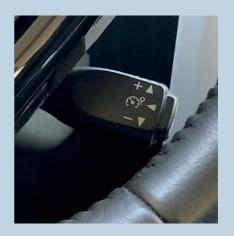

## **ZEMCO CM35**

**Steering column control:** externally similar to the CM30.

### **Functions**

Same as CM30 +

 2 memory buttons to store 2 speeds that are often driven