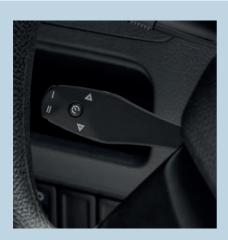

## **ZEMCO CM30**

Steering column control: blends seamlessly with the high-quality materials of the dashboard thanks to its stylish and slim design.
Can be operated without taking your hands off the steering wheel.

### **Functions**

Same as CM7 +

· Cancel function.